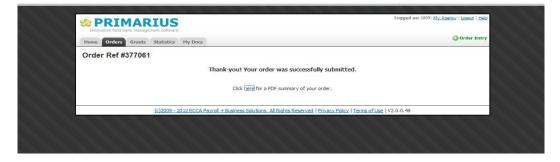

After clicking **Checkout**, this message will appear. <u>If you do not receive this message, your order</u> <u>has NOT been submitted to the HACAP Food Reservoir for review. Be certain that you click</u> <u>Checkout.</u>

#### ORDER CONFIRMATION

Once an online order has been received and reviewed by the HACAP Food Reservoir, you will receive a confirmation message to the email address on file. The order has been scheduled and will be available for pickup on the date and time on the email message. <u>Warning: If you do not</u> receive this email message, please review the steps and call the Food Reservoir as your order