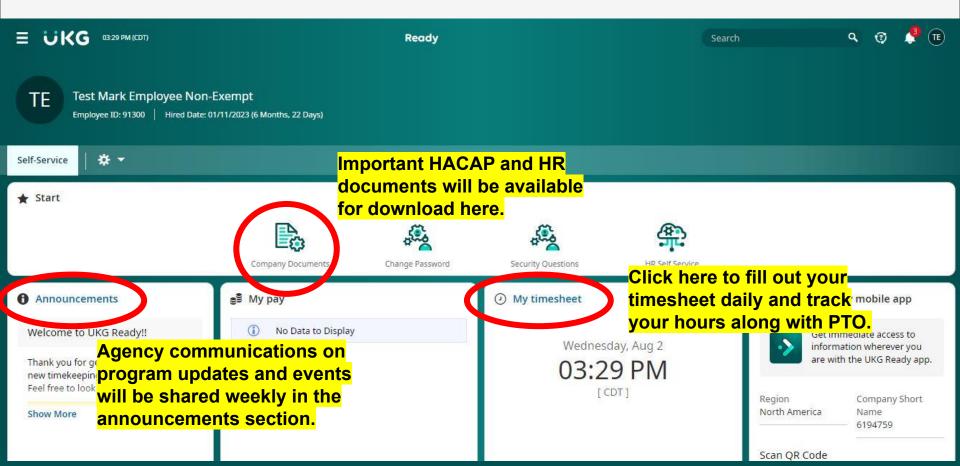

**My Information:** Update contact information, demographics and more

**My Pay:** Information on how to update direct deposit



**My Time:** View and enter in your current timesheet and request time off

My Company: View important company documents and announcements of upcoming events and agency happenings



## **Dashboard**



# **Entering Time (screenshot on next page)**

- ENTER TIME DAILY
- After entering each days time, HIT SAVE
- For those who work an 8 hour shift with a lunch break, to and lunch break, enter your morning hours, then click the small blue clock. You will see another line pop up with space to enter your afternoon hours.
- When it comes time to approve your timecard, HIT SUBMIT
- Be sure to double check your timesheet before hitting SUBMIT to make sure everything look okay.
- Questions regarding entering time can be sent to <u>ukg@hacap.org</u>
- We will be entering in both systems for a period of time, please refer to map on following slides.





#### **UKG HACAP Rollout**

#### August 2023

| SUN                                         | MON                                         | TUES