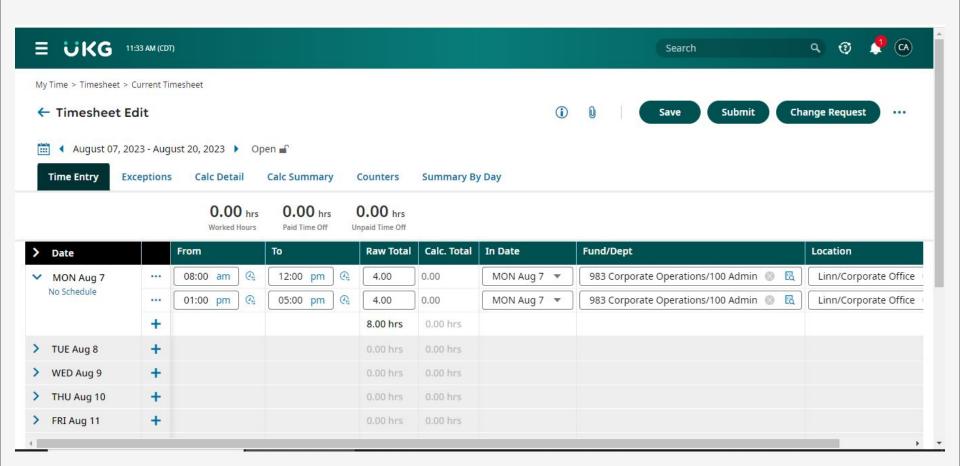

# **Entering Time (screenshot on next page)**

- ENTER TIME DAILY
- After entering each days time, HIT SAVE
- For those who work an 8 hour shift with a lunch break, to and lunch break, enter your morning hours, then click the small blue clock. You will see another line pop up with space to enter your afternoon hours.
- When it comes time to approve your timecard, HIT SUBMIT
- Be sure to double check your timesheet before hitting SUBMIT to make sure everything look okay.
- Questions regarding entering time can be sent to <u>ukg@hacap.org</u>
- We will be entering in both systems for a period of time, please refer to map on following slides.